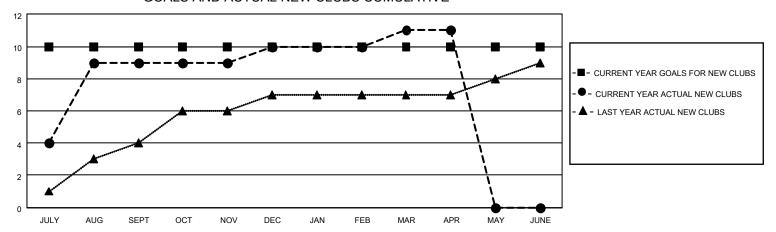

MONTHLY MEMBERSHIP PROGRESS REPORT

LOCATION INDIA District 322C1 Results as of: 4/30/2023

| Clubs RESULTS FOR 2022-2023 |    |   |   | Members RESULTS FOR 2022-2023 |     |     |     |
|-----------------------------|----|---|---|-------------------------------|-----|-----|-----|
|                             |    |   |   |                               |     |     |     |
| JULY/AUG/SEPT               | 10 | 9 | 1 | JULY/AUG/SEPT                 | 0   | 490 | 36  |
| OCT/NOV/DEC                 | 0  | 1 | 6 | OCT/NOV/DEC                   | 100 | 258 | 290 |
| JAN/FEB/MAR                 | 0  | 1 | 3 | JAN/FEB/MAR                   | 150 | 38  | 89  |
| APR/MAY/JUNE                | 0  | 0 | 0 | APR/MAY/JUNE                  | 100 | 2   | 21  |

## GOALS AND ACTUAL NEW CLUBS CUMULATIVE



## GOALS AND ACTUAL MEMBERS CUMULATIVE



| DROPPED CLUBS: 10 |     | 89 CLUBS OF 124 ADDED 1 OR<br>MORE NEW MEMBERS | GENDER DISTRIBUTION                  |                                |  |
|-------------------|-----|------------------------------------------------|--------------------------------------|--------------------------------|--|
|                   |     | NORE NEW WEINBERS                              | MALE<br>FEMALE                       | 2,786 (74.81%)<br>938 (25.19%) |  |
|                   |     |                                                |                                      | ` '                            |  |
| DROPPED MEMBERS   |     |                                                | NON BINARY                           | 0 (0.00%)                      |