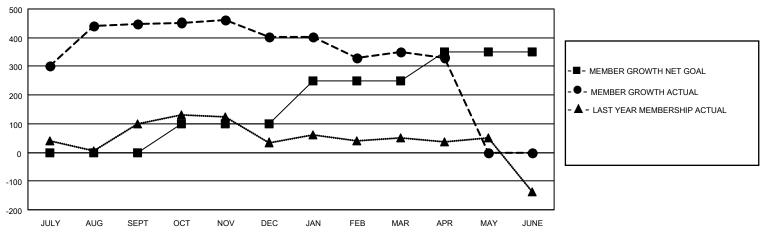

## GOALS AND ACTUAL MEMBERS CUMULATIVE

| DROPPED CLUBS: 10 |     | 89 CLUBS OF 124 ADDED 1 OR<br>MORE NEW MEMBERS | GENDER DISTRIBUTION                  |                                |  |
|-------------------|-----|------------------------------------------------|--------------------------------------|--------------------------------|--|
|                   |     | NORE NEW WEINBERS                              | MALE<br>FEMALE                       | 2,786 (74.81%)<br>938 (25.19%) |  |
|                   |     |                                                |                                      | ` '                            |  |
| DROPPED MEMBERS   |     |                                                | NON BINARY                           | 0 (0.00%)                      |  |
| DECEACED          | 17  |                                                | PREFER NOT TO ANSWER                 | 0 (0.00%)                      |  |
| DECEASED          |     |                                                |                                      |                                |  |
| CLUB CANCELLED    | 184 | CLICK HERE FOR CUMULATIVE                      | TOTAL FAMILY UNIT MEMBERS            | 1,918                          |  |
| OTHER             | 235 | MEMBERSHIP DATA                                |                                      |                                |  |
| TOTAL 436         |     |                                                | FAMILY MEMBERS PAYING HALF DUES 1,13 |                                |  |
|                   |     |                                                |                                      |                                |  |